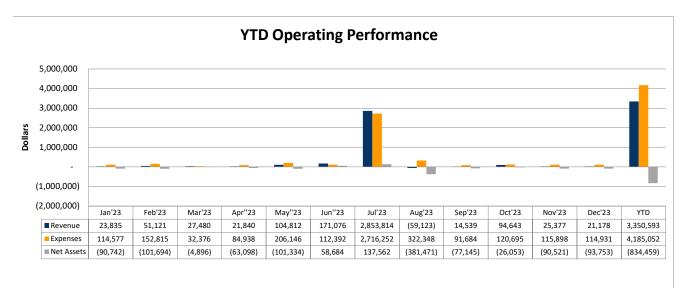

#### Year to Date Statement of Activities

**Revenue** – Total Revenue is \$3,350,593 through December 31, 2023. This is \$853,491 less than budget and \$483,780 lower than last year. Total Conference Revenue is \$789,221 lower than budget, and Membership Revenue is lower than budget by \$64,035 YTD. Total Conference revenue is \$466,880 lower and Membership revenue is \$35,215 lower when compared to the same time last year.

**Expenses** – Total expenses are \$4,185,052 through December 31, 2023, which is under budget by \$568,977. Main variances compared to budget are noted below:

- Conference Expenses are \$307,737 lower.
- Initiative Expenses are \$109,210 lower.
- Contract Labor are \$70,537 lower.
- Personnel Expenses are \$44,061 lower.

**Net Income/ (Loss)** – The current year Net loss is \$835,549. This is a greater loss by \$283,544 than budgeted and a decrease of \$1,293,689 compared to the Net Income of \$458,139 in 2022.