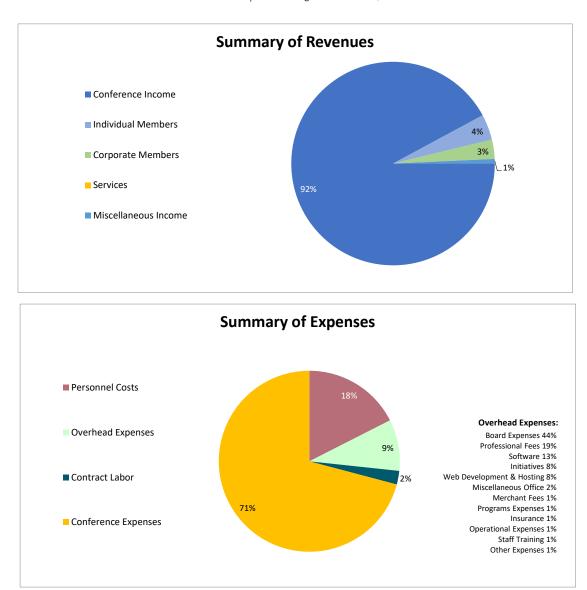

#### Year to Date Statement of Activities

**Revenue** – Total Revenue is \$3,350,593 through December 31, 2023. This is \$853,491 less than budget and \$483,780 lower than last year. Total Conference Revenue is \$789,221 lower than budget, and Membership Revenue is lower than budget by \$64,035 YTD. Total Conference revenue is \$466,880 lower and Membership revenue is \$35,215 lower when compared to the same time last year.

**Expenses** – Total expenses are \$4,185,052 through December 31, 2023, which is under budget by \$568,977. Main variances compared to budget are noted below:

- Conference Expenses are \$307,737 lower.
- Initiative Expenses are \$109,210 lower.
- Contract Labor are \$70,537 lower.
- Personnel Expenses are \$44,061 lower.

In comparison to 2022 expenses, there is an \$813,970 increase. Significant variances from last year are as follows:

- Conference Expenses are \$614,881 higher.
- Personnel Expenses are \$177,817 higher.
- Board expenses are \$83,723 higher.
- Professional fees are \$43,023 higher.
- Contract Labor Expenses are \$115,283 lower.