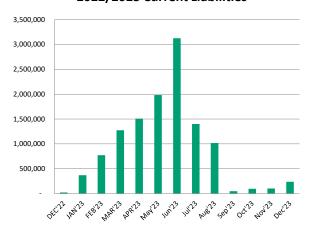

**Liabilities** – The total Liabilities as of December 31, 2023, were \$236,951. This is a \$217,329 increase from the same time last year.

**Net Assets** – The current year Change in Net Assets is a loss of \$835,549. This is \$1,293,689 lower than last year's YTD Change in Net Assets. Total Net Assets through December 31, 2023 are \$1,736,583, a decrease of \$840,165 compared to the same period last year.