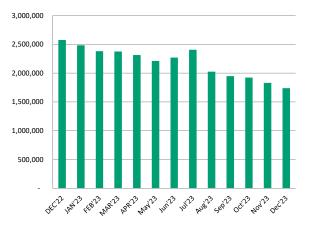

#### Agile Alliance Financial Dashboard For the period ending December 31st, 2023

Color Code

2022/2023 Current Liabilities

2022/2023 Net Assets

350,000
300,000

300,000
200,000

200,000
2023

150,000
Budget