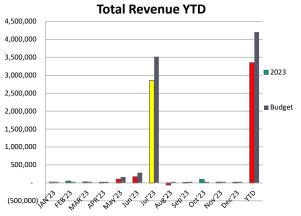

#### Year to Date Statement of Activities

**Revenue** – Total Revenue is \$3,350,593 through December 31, 2023. This is \$853,491 less than budget and \$483,780 lower than last year. Total Conference Revenue is \$789,221 lower than budget, and Membership Revenue is lower than budget by \$64,035 YTD. Total Conference revenue is \$466,880 lower and Membership revenue is \$35,215 lower when compared to the same time last year.

**Expenses** – Total expenses are \$4,185,052 through December 31, 2023, which is under budget by \$568,977. Main variances compared to budget are noted below:

- Conference Expenses are \$307,737 lower.
- Initiative Expenses are \$109,210 lower.
- Contract Labor are \$70,537 lower.
- Personnel Expenses are \$44,061 lower.

In comparison to 2022 expenses, there is an \$813,970 increase. Significant variances from last year are as follows:

- Conference Expenses are \$614,881 higher.
- Personnel Expenses are \$177,817 higher.
- Board expenses are \$83,723 higher.
- Professional fees are \$43,023 higher.
- Contract Labor Expenses are \$115,283 lower.

**Net Income/ (Loss)** – The current year Net loss is \$835,549. This is a greater loss by \$283,544 than budgeted and a decrease of \$1,293,689 compared to the Net Income of \$458,139 in 2022.