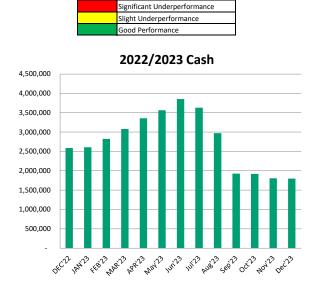

#### **Balance Sheet**

**Assets** – The total Cash balance as of December 31, 2023, was \$1,794,990. This is a \$794,364 decrease from the same time last year.

The Accounts Receivable balance at the end of December was \$45,310. In 2022 there were no accounts receivable shown since last year the reporting was done on the cash basis of accounting. For 2023, the accounting basis was changed to the accrual basis of accounting. Under accrual basis accounting, an accounts receivable is booked when an invoice is processed. The income is then booked as deferred revenue until the payment is received and the event occurs for which the invoice is associated.