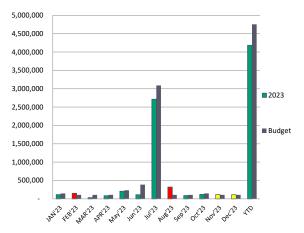

#### Agile Alliance Financial Dashboard For the period ending December 31st, 2023

Color Code

2022/2023 Current Liabilities

2022/2023 Net Assets

350,000
300,000

300,000
200,000

200,000
2023

150,000
Budget