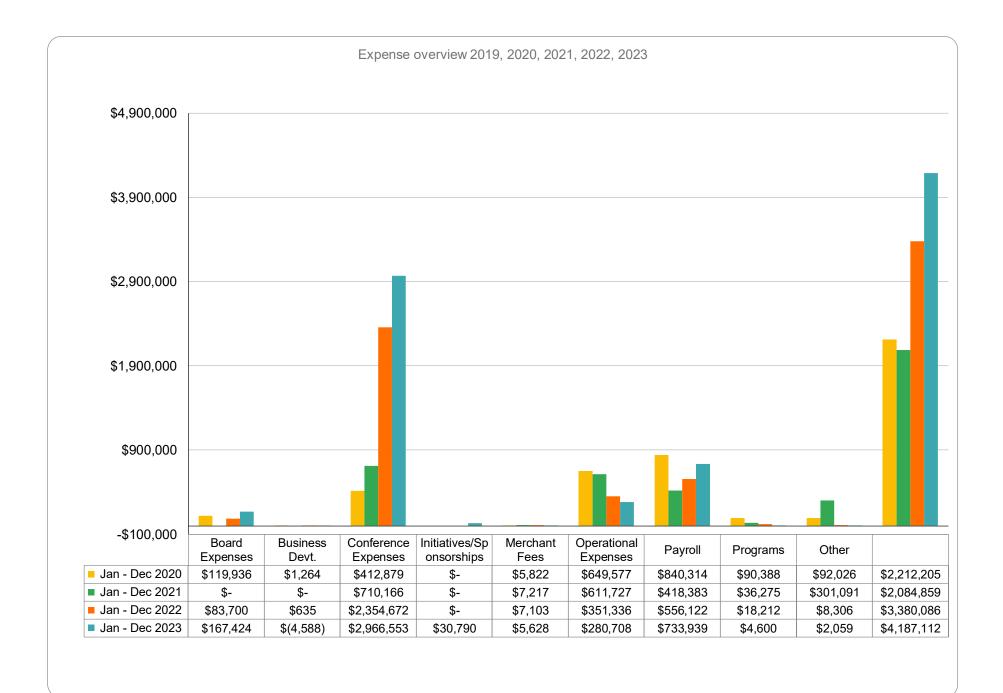

**Expenses** – Total expenses are \$4,185,052 through December 31, 2023, which is under budget by \$568,977. Main variances compared to budget are noted below:

- Conference Expenses are \$307,737 lower.
- Initiative Expenses are \$109,210 lower.
- Contract Labor are \$70,537 lower.
- Personnel Expenses are \$44,061 lower.

In comparison to 2022 expenses, there is an \$813,970 increase. Significant variances from last year are as follows:

- Conference Expenses are \$614,881 higher.
- Personnel Expenses are \$177,817 higher.
- Board expenses are \$83,723 higher.
- Professional fees are \$43,023 higher.
- Contract Labor Expenses are \$115,283 lower.