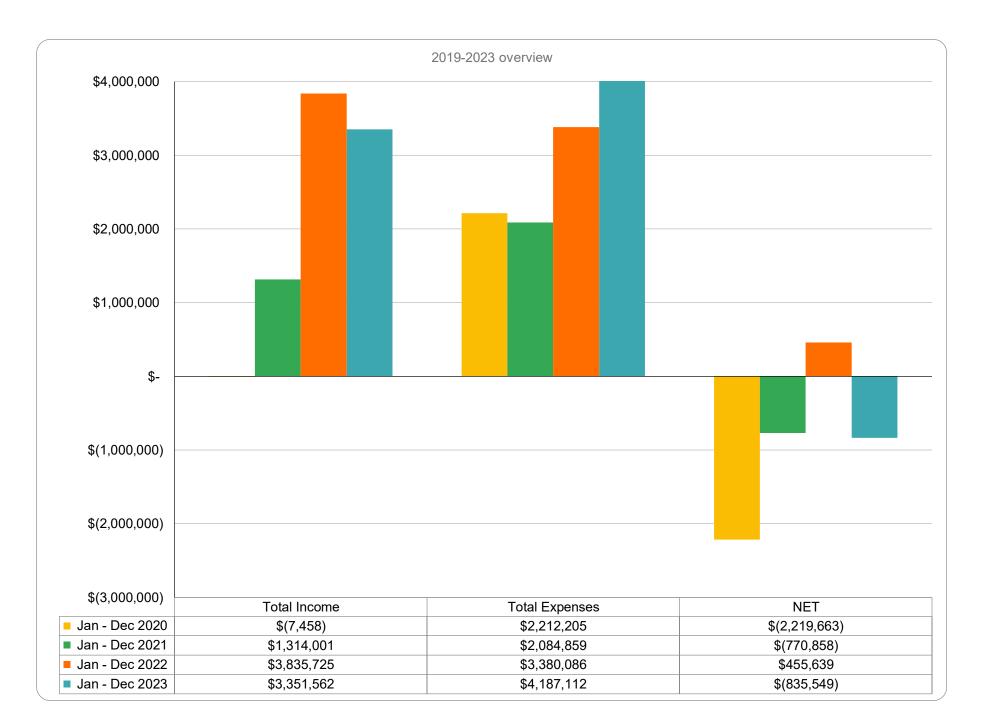

#### Year to Date Statement of Activities

**Revenue** – Total Revenue is \$3,350,593 through December 31, 2023. This is \$853,491 less than budget and \$483,780 lower than last year. Total Conference Revenue is \$789,221 lower than budget, and Membership Revenue is lower than budget by \$64,035 YTD. Total Conference revenue is \$466,880 lower and Membership revenue is \$35,215 lower when compared to the same time last year.

**Expenses** – Total expenses are \$4,185,052 through December 31, 2023, which is under budget by \$568,977. Main variances compared to budget are noted below:

- Conference Expenses are \$307,737 lower.
- Initiative Expenses are \$109,210 lower.
- Contract Labor are \$70,537 lower.
- Personnel Expenses are \$44,061 lower.

In comparison to 2022 expenses, there is an \$813,970 increase. Significant variances from last year are as follows:

- Conference Expenses are \$614,881 higher.
- Personnel Expenses are \$177,817 higher.
- Board expenses are \$83,723 higher.
- Professional fees are \$43,023 higher.
- Contract Labor Expenses are \$115,283 lower.

**Net Income/ (Loss)** – The current year Net loss is \$835,549. This is a greater loss by \$283,544 than budgeted and a decrease of \$1,293,689 compared to the Net Income of \$458,139 in 2022.