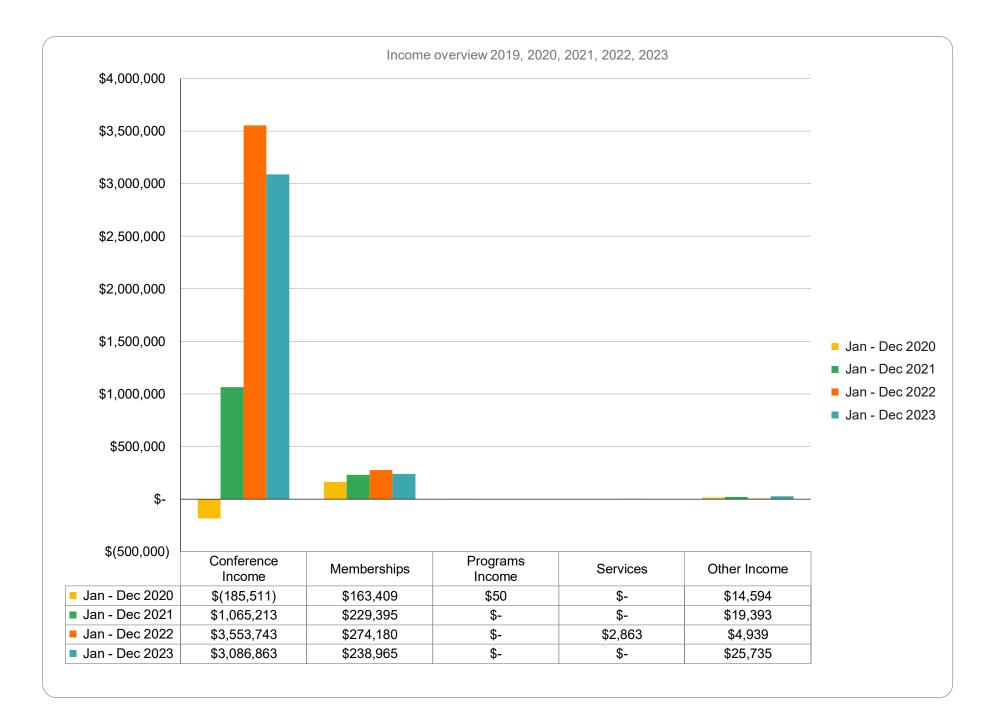

#### Year to Date Statement of Activities

**Revenue** – Total Revenue is \$3,350,593 through December 31, 2023. This is \$853,491 less than budget and \$483,780 lower than last year. Total Conference Revenue is \$789,221 lower than budget, and Membership Revenue is lower than budget by \$64,035 YTD. Total Conference revenue is \$466,880 lower and Membership revenue is \$35,215 lower when compared to the same time last year.