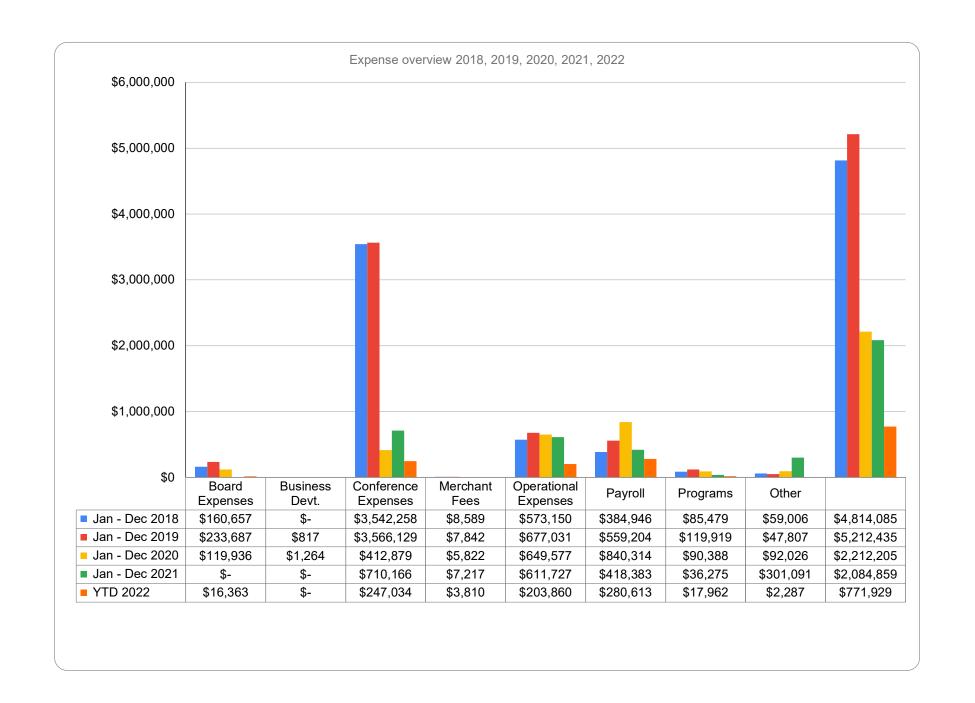

**Expenses** – Total expenses came in at \$771,930 through June 30, 2022, which is lower than last year's YTD expenses by \$411,042. Significant variances from last year are as follow:

- Other Expenses were under by \$198,419. The reason for this significant variance is that in 2021, there was a \$200,000 fee paid to Marriott Gaylord for changing the Annual Conference.
- Contract Labor is \$96,589 less than last year YTD.
- Conference expenses are \$113,360 less than last year YTD.