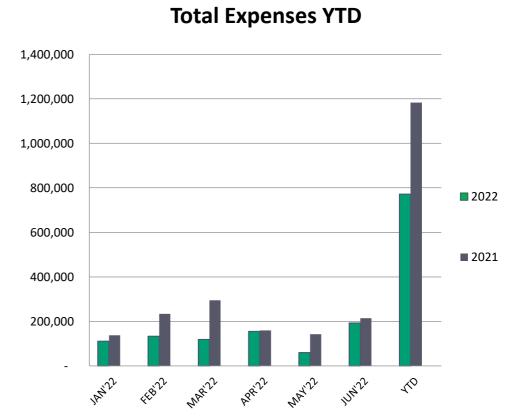

**Expenses** – Total expenses came in at \$771,930 through June 30, 2022, which is lower than last year's YTD expenses by \$411,042. Significant variances from last year are as follow:

- Other Expenses were under by \$198,419. The reason for this significant variance is that in 2021, there was a \$200,000 fee paid to Marriott Gaylord for changing the Annual Conference.
- Contract Labor is \$96,589 less than last year YTD.
- Conference expenses are \$113,360 less than last year YTD.