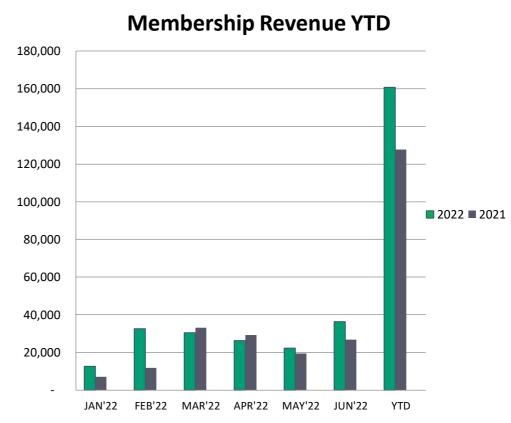

#### **Year to Date Statement of Activities**

**Revenue** – Total Revenue is \$2,809,706 through June 30, 2022. This is \$1,963,590 higher than revenue this time last year. Total Conference revenue is \$1,933,640 higher and Membership revenue is \$33,032 higher when compared to the same time last year.