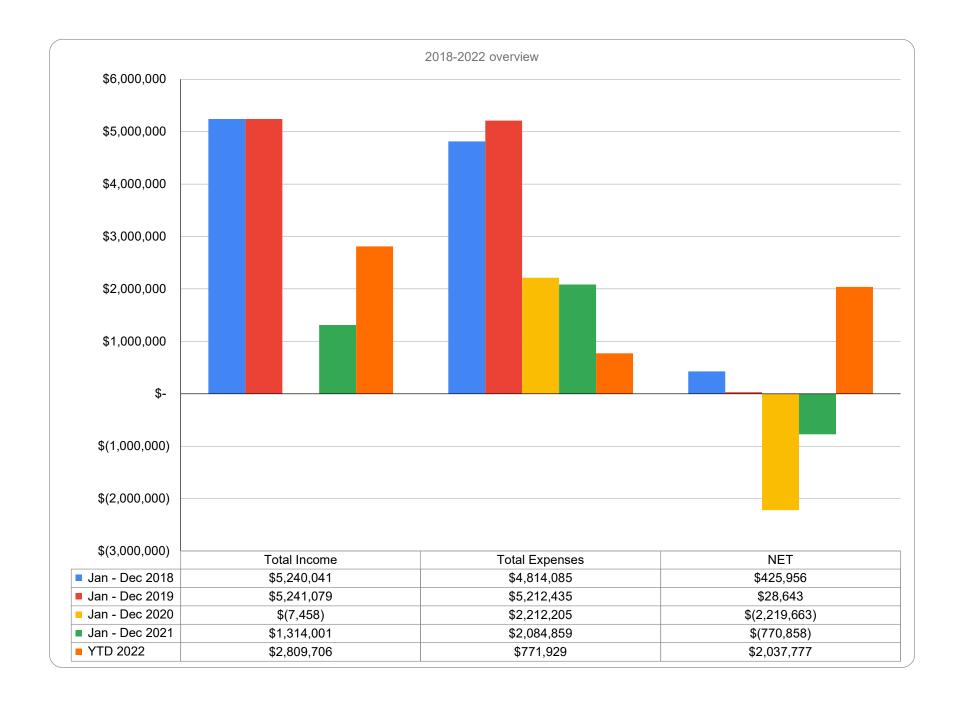

#### **Balance Sheet**

Assets – The total Cash balance as of June 30, 2022, was \$4,170,244. This is a \$1,504,627 increase from the same time last year. The decrease in deposits was \$8,445. The total increase to assets as compared to the same period last year was \$1,496,182.

**Liabilities** – Total Liabilities decreased by \$108,075 when compared to the same period last year due to the PPP Loan in the amount of \$95,858 being forgiven in July 2021.

**Net Assets** – Current year Change in Net Assets is \$2,037,776. This is \$2,374,632 more than last year's YTD Change in Net Assets. Total Net Assets through June 30, 2022, is \$4,156,385, an increase of \$1,495,699 as compared to same period last year.

#### **Year to Date Statement of Activities**

**Revenue** – Total Revenue is \$2,809,706 through June 30, 2022. This is \$1,963,590 higher than revenue this time last year. Total Conference revenue is \$1,933,640 higher and Membership revenue is \$33,032 higher when compared to the same time last year.

**Expenses** – Total expenses came in at \$771,930 through June 30, 2022, which is lower than last year's YTD expenses by \$411,042. Significant variances from last year are as follow:

- Other Expenses were under by \$198,419. The reason for this significant variance is that in 2021, there was a \$200,000 fee paid to Marriott Gaylord for changing the Annual Conference.
- Contract Labor is \$96,589 less than last year YTD.
- Conference expenses are \$113,360 less than last year YTD.

**Change in Net Income** – The current year net income is \$2,037,776, which is \$2,374,632 higher when compared to the same time period last year.