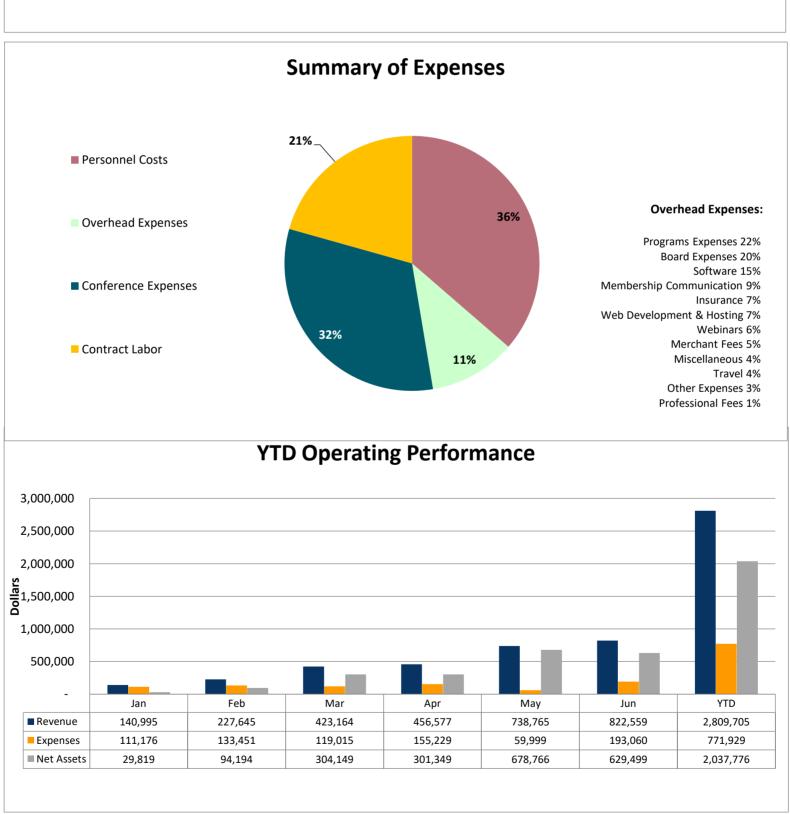

**Expenses** – Total expenses came in at \$771,930 through June 30, 2022, which is lower than last year's YTD expenses by \$411,042. Significant variances from last year are as follow:

- Other Expenses were under by \$198,419. The reason for this significant variance is that in 2021, there was a \$200,000 fee paid to Marriott Gaylord for changing the Annual Conference.
- Contract Labor is \$96,589 less than last year YTD.
- Conference expenses are \$113,360 less than last year YTD.

**Change in Net Income** – The current year net income is \$2,037,776, which is \$2,374,632 higher when compared to the same time period last year.