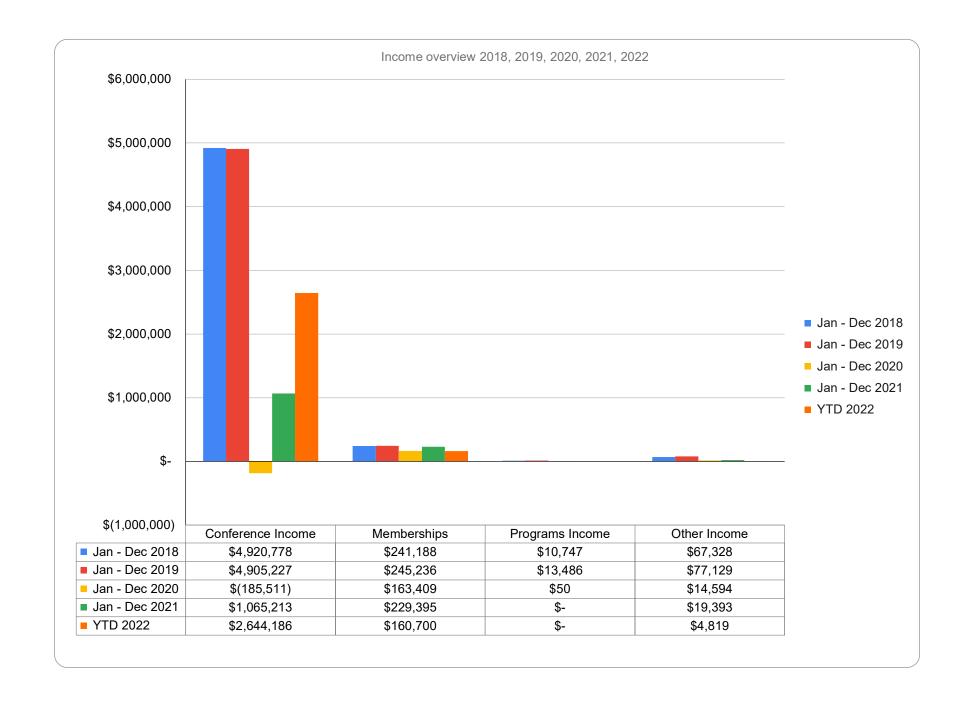

#### **Year to Date Statement of Activities**

**Revenue** – Total Revenue is \$2,809,706 through June 30, 2022. This is \$1,963,590 higher than revenue this time last year. Total Conference revenue is \$1,933,640 higher and Membership revenue is \$33,032 higher when compared to the same time last year.