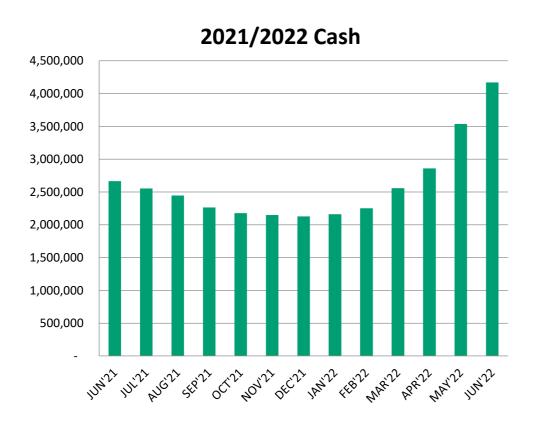

#### **Balance Sheet**

Assets – The total Cash balance as of June 30, 2022, was \$4,170,244. This is a \$1,504,627 increase from the same time last year. The decrease in deposits was \$8,445. The total increase to assets as compared to the same period last year was \$1,496,182.