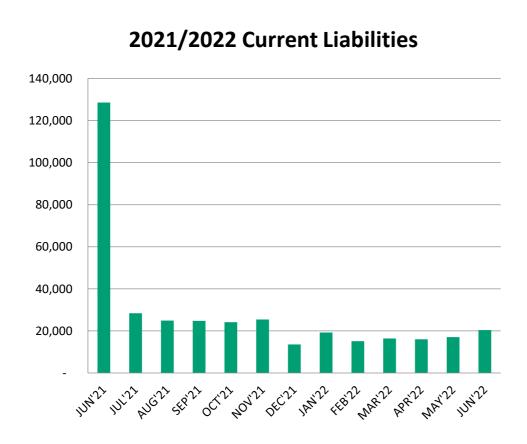

**Liabilities** – Total Liabilities decreased by \$108,075 when compared to the same period last year due to the PPP Loan in the amount of \$95,858 being forgiven in July 2021.

**Net Assets** – Current year Change in Net Assets is \$2,037,776. This is \$2,374,632 more than last year's YTD Change in Net Assets. Total Net Assets through June 30, 2022, is \$4,156,385, an increase of \$1,495,699 as compared to same period last year.