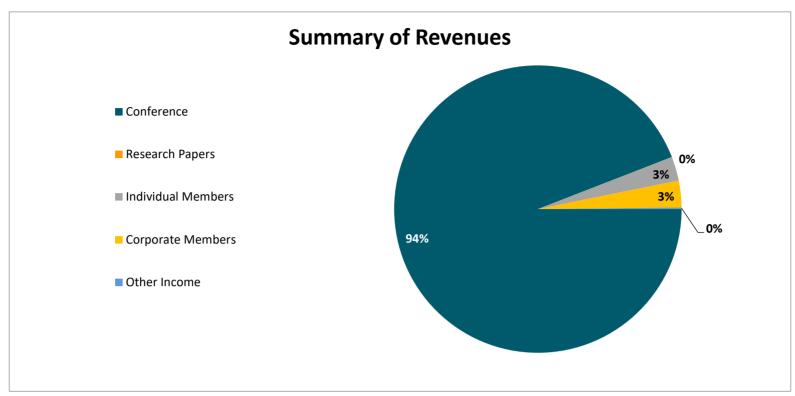

#### **Year to Date Statement of Activities**

**Revenue** – Total Revenue is \$2,809,706 through June 30, 2022. This is \$1,963,590 higher than revenue this time last year. Total Conference revenue is \$1,933,640 higher and Membership revenue is \$33,032 higher when compared to the same time last year.