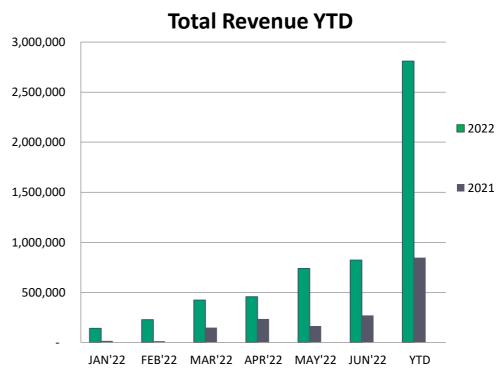

#### **Year to Date Statement of Activities**

**Revenue** – Total Revenue is \$2,809,706 through June 30, 2022. This is \$1,963,590 higher than revenue this time last year. Total Conference revenue is \$1,933,640 higher and Membership revenue is \$33,032 higher when compared to the same time last year.