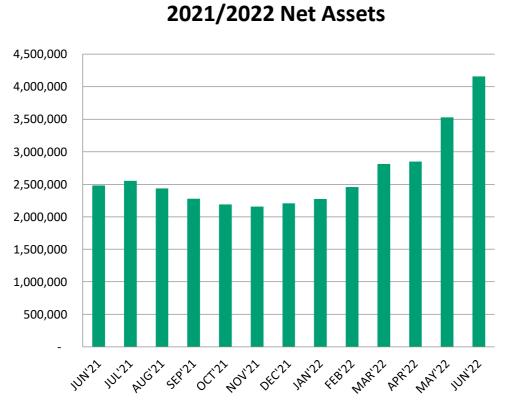

**Liabilities** – Total Liabilities decreased by \$108,075 when compared to the same period last year due to the PPP Loan in the amount of \$95,858 being forgiven in July 2021.

**Net Assets** – Current year Change in Net Assets is \$2,037,776. This is \$2,374,632 more than last year's YTD Change in Net Assets. Total Net Assets through June 30, 2022, is \$4,156,385, an increase of \$1,495,699 as compared to same period last year.